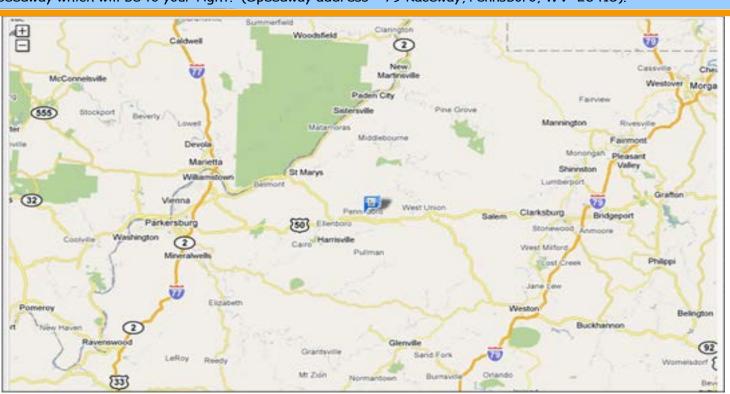

Both Ellenboro (fire department location) and Pennsboro (Summer Bash location) are approximately halfway between Parkersburg, WV, and the Bridgeport/Clarksburg, WV, area on US Route 50. If you are arriving from the Bridgeport/Clarksburg area (travel West on US Route 50) you will reach Pennsboro before Ellenboro & there will be two Pennsboro exits. The second Pennsboro exit is the Speedway exit. This is a right turn off 50, and the exit winds down around the Speedway which will be to your right. If you are arriving from the Parkersburg area (travel East on US Route 50) you will pass Ellenboro first. The Speedway exit is the first Pennsboro exit, not to be confused with Pennsboro Industrial Park. This is a left turn off 50, and the exit winds down around the Speedway which will be to your right. (Speedway address = 79 Raceway, Pennsboro, WV 26415).